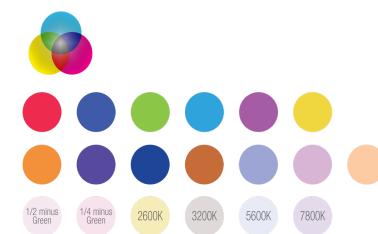

*SYDNEY** +61 2 9748 1122 **MELBOURNE** +61 3 9681 7511 PERTH +61 8 9248 8119

BRISBANE +61 7 3267 3177 AUCKLAND +64 9 869 3293

showtech.com.au

# **BX** Specifications

### **Optical System**

Lamp Source

Beam Angle

#### Colour

**CMY Flags** 

1x Colour Wheel (19 filters)

#### Gobos

| Fixed    | 19 excluding open        |
|----------|--------------------------|
| Rotating | 6 excluding open (glass) |

100W Laser

0.7° to 5°

#### **Electrical Specifications**

| Voltage           | 100 – 240VAC 50/60Hz              |
|-------------------|-----------------------------------|
| Max Power         | 270W                              |
| Power Connection  | True1 In/Out                      |
| Signal Connection | 5pin DMX In/Out, 2x RJ45 Ethercon |

### **Photometrics**



### Colours



#### **Included Accessories**

2x Omega Brackets

PSHCAB110 2m TrueCon Piggy Back

**SYDNEY** +61 2 9748 1122 **MELBOURNE** +61 3 9681 7511

PERTH

+61 8 9248 8119

showtech.com.au

BRISBANE +61 7 3267 3177

LEDMOV701 BX Flight Case 1 Way

AUCKLAND +64 9 869 3293

## Effects

Prism

Frost

Heavy

8f & 24f Circular

### Work Environment

| Ambient Temperature | -20°C to 45°C |
|---------------------|---------------|
| IP Rating           | IP65          |

#### **Control System**

| Dimmer      | 0 to 100% 24-bit                      |
|-------------|---------------------------------------|
| Pan/Tilt    | 540°/270° 8-16 bit                    |
| Cooling     | Forced Convection                     |
| Control     | DMX512, RDM, Artnet, sACN, WDMX       |
| Display     | On-board control,