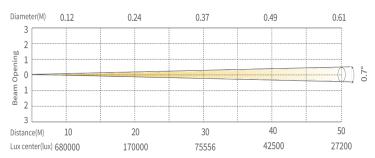

### **Photometrics**

#### Gobos

| Fixed    | 19 excluding open        |
|----------|--------------------------|
| Rotating | 6 excluding open (glass) |

100W Laser

0.7° to 5°