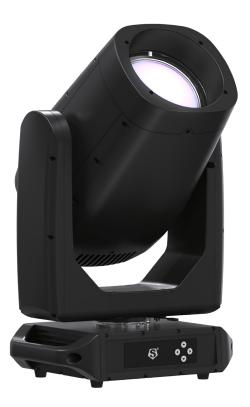

# BX LEDMOV700

The BX is an IP rated moving head beam fixture powered by a laser light engine with a housing made of lightweight magnalium enabling pan and tilt speeds that rival fixtures much smaller in size. The 24-bit dimming system ensures smooth control across the entire range. With a 100W white laser source, it can output over 50,000 lumens at a 0.7° beam angle and the colour system incorporates both CMY flags and 19 dichroic filters. The BX has an effects engine of 6 rotating textured glass gobos and 19 static gobos for beam shaping. Layerable 8 and 24 facet circular prisms and a rotating textured frost adds versatility to every look. Each of these features can be layered and still produce an impressive output, making the BX a superb beam effects light.