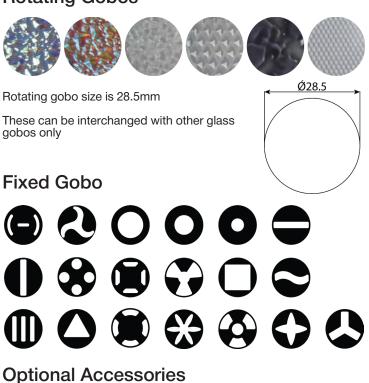

### **Rotating Gobos**

#### Gobos

| Fixed    | 19 excluding open        |
|----------|--------------------------|
| Rotating | 6 excluding open (glass) |

100W Laser

0.7° to 5°